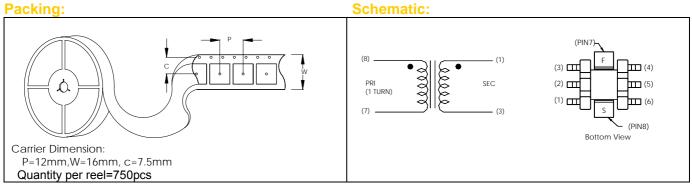

### **Electrical Specifications @ 25C**

| Turns | Secondary           | Secondary    | Color Code |      |
|-------|---------------------|--------------|------------|------|
| N1:N2 | Min Inductance (µH) | Max DCR (mΩ) | Dot        | Tape |
| 1:50  | 500                 | 1500         | BLU        | BLU  |