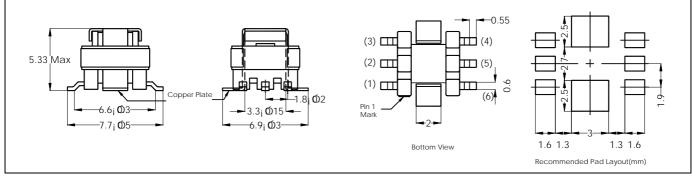

#### **Description:**

EE5 Surface mounting design Height: 5.3mm Max Optimal performance at 250 kHz and above Primary Current Rating: 10 amps Insulation Resistance: 10MΩ Minimum Operating Temperature Range: -15°C to +105°C Custom designs available

#### **Mechanical:**

**RoHS Compliance:** As of manufacturing date February 2005, all standard products meet the requirements of 2002/95/EC, known as the RoHS initiative.